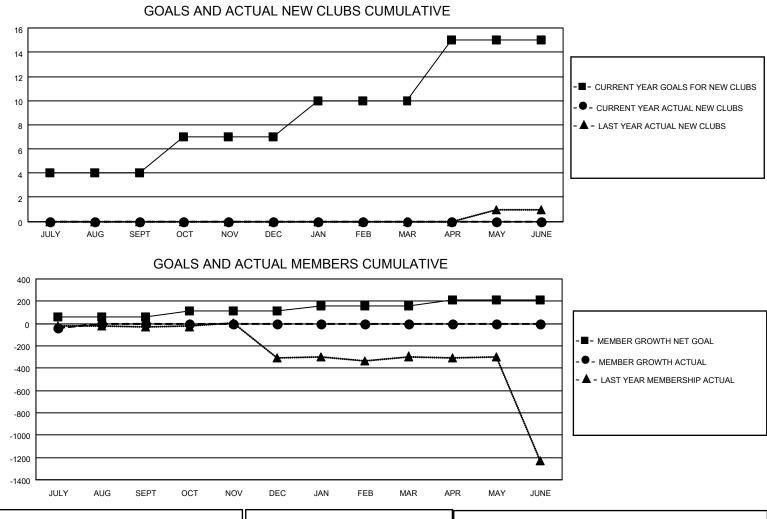

## LOCATION PAKISTAN

District 305 N2

Results as of: 7/31/2023

| Clubs                 |               |           |               | Members               |                          |                         |                                                    |
|-----------------------|---------------|-----------|---------------|-----------------------|--------------------------|-------------------------|----------------------------------------------------|
| RESULTS FOR 2023-2024 |               |           |               | RESULTS FOR 2023-2024 |                          |                         |                                                    |
| QUARTER               | NEW CLUB GOAL | NEW CLUBS | DROPPED CLUBS | QUARTER               | EMBER GROWTH NET<br>GOAL | MEMBER GROWTH<br>ACTUAL | DROPPED<br>MEMBERS ACTUAL<br>(including transfers) |
| JULY/AUG/SEPT         | 4             | 0         | 0             | JULY/AUG/SEPT         | 60                       | 31                      | 61                                                 |
| OCT/NOV/DEC           | 3             | 0         | 0             | OCT/NOV/DEC           | 50                       | 0                       | 0                                                  |
| JAN/FEB/MAR           | 3             | 0         | 0             | JAN/FEB/MAR           | 50                       | 0                       | 0                                                  |
| APR/MAY/JUNE          | 5             | 0         | 0             | APR/MAY/JUNE          | 50                       | 0                       | 0                                                  |